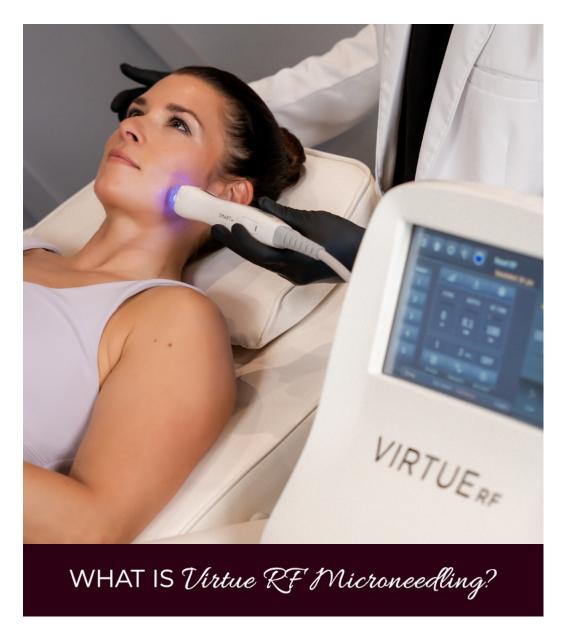

RF microneedling introduces radiofrequency energy into the deeper layers of the skin through tiny needles. These needles create channels in the skin, jumpstarting the skin's natural healing process. Radiofrequency energy not only helps boost collagen production, but contracts existing collagen to noticeably tighten the skin.